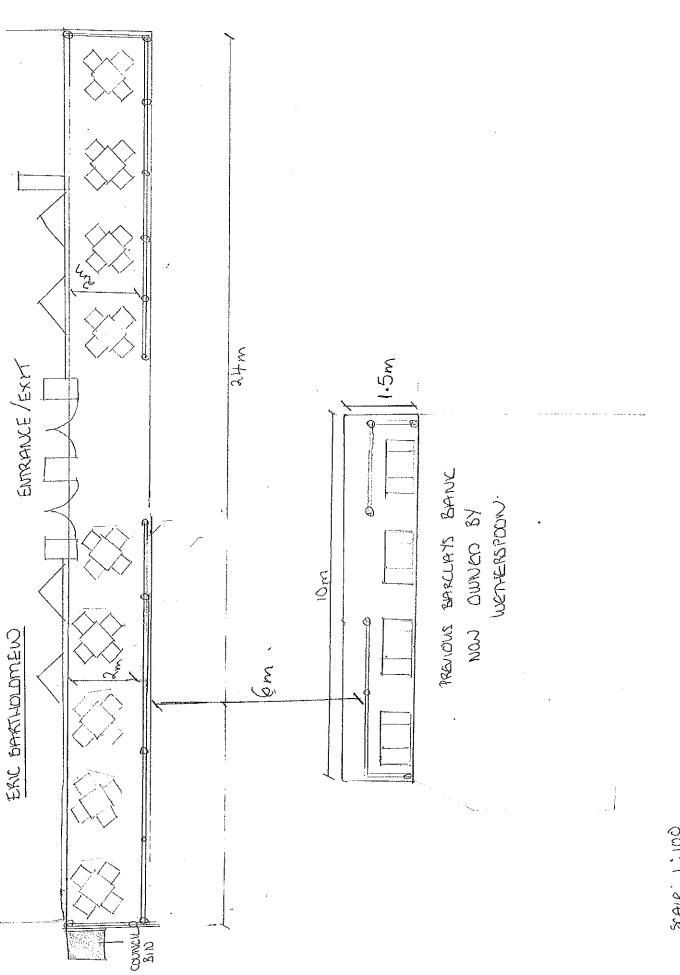

#### 3.0 The Application

- 3.1 Attached at **Appendix C** is the application received from J D Wetherspoon PLC on 17th September 2021 in respect of, Eric Bartholomew, 10 18 Euston Road, Morecambe.
- 3.2 There are a set of standard conditions issued with each pavement licence. The applicant has requested to remove the standard condition that states:

#### 3.1 Submission of the Application

An application for a Pavement Licence must be made to the Council, and the following will be required to be submitted with the application:

- a completed Application Form
- the required fee of £100, (online payment)
- a plan showing the location of the existing premises and the area to which the application relates (ie pavement licensed area) shown by a red line, so the application site can be clearly identified
- a plan clearly showing the proposed area covered by the licence in relation to the highway, if not to scale, with measurements clearly shown. The plan must show the positions and number of the proposed tables and chairs, together with any other items

that they wish to place on the highway. The plan shall include clear measurements of, for example, pathway width/length, building width and any other fixed item in the proposed area.

- the proposed days of the week on which, and the times of day between which, it is proposed to put furniture on the highway,
- photos or brochures showing the proposed type of furniture;
- Reference of any current street café licence (Highways Act 1980) issued by Lancaster City Council;
- evidence that the applicant has met the requirement to give notice of the application (for example photographs of the notice outside the premises and of the notice itself);
- a copy of a current certificate of insurance that covers the activity for third party and public liability risks, to a minimum value of £2 million,